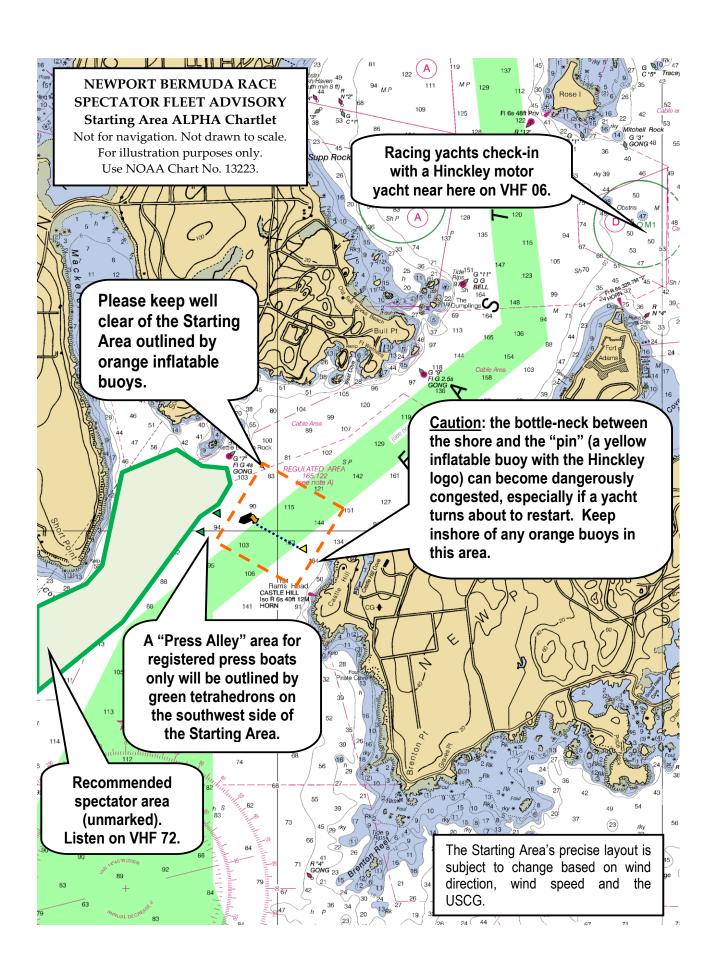

The starting line is between a yellow buoy near Castle Hill and the staff displaying an orange flag on the committee vessel near mid-channel.

Please keep clear of the area outlined by orange inflatable buoys, and the Press Alley outlined by green inflatable buoys (see reverse).

Be kind – No Wake.

Please display the bright pink streamer from an antenna or rigging to indicate that you have received this information sheet and are willing to cooperate.

Please follow the instructions of the boats flying yellow race committee flags.

Listen on VHF Ch. 72 for race information.

Please do not transmit on VHF Channels 72 or 06.

Watch our live stream from the starting line on Facebook Live with "Nic Douglass, Sailor Girl" - www.facebook.com/BermudaRace/